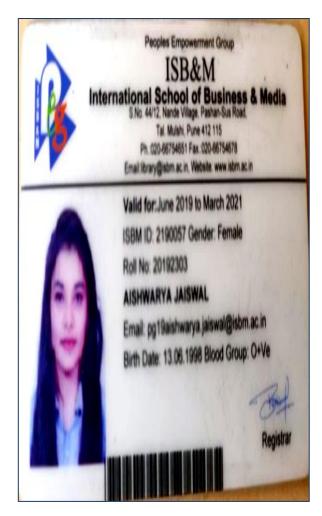

## St. Vincent Pallotti College, Raipur (C.G)

## **5.2.2** Students progressing to Higher Education









#### The Institute of Cost Accountants of India

(Statutory body under an Act of Parliament)

Intermediate Result For June 2019 Term

| Name of Student:  | DEEPAK RAI  |  |
|-------------------|-------------|--|
| Roll No.:         | 107332      |  |
| Registration No.: | 01181033219 |  |
| Syllabus:         | 2016        |  |

|         | Paper 05 | Paper 06 | Paper 07 | Paper 08 | Total |
|---------|----------|----------|----------|----------|-------|
| Group I | 51       | 55       | 59       | 43       | 208   |

Exam Status:

\*Group 1 Completed\*

Note: The Institute of Cost Accountants of India is not responsible for any inadvertent error that may have crept in the results being published in NET. The results published on net are for immediate information to the examinees. Thes