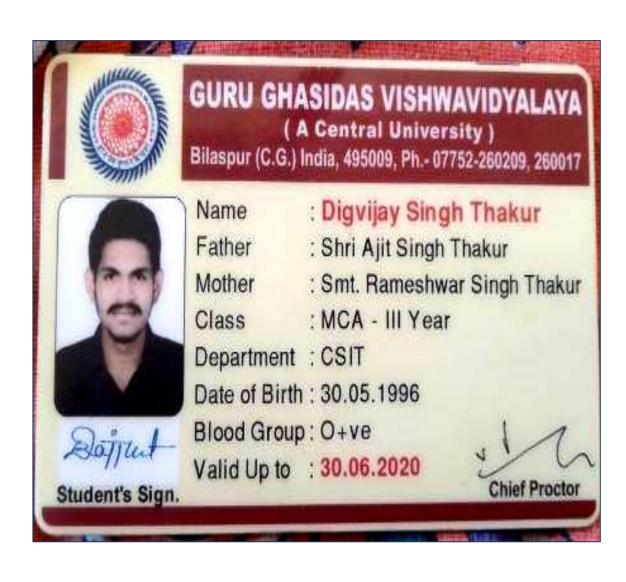

|          |
| 2.  | Registration / Admission                                                |          |
| 3.  | Installment                                                             | & S000 - |
| 4.  | Examination Semester                                                    | 1        |
| 5.  | Library Fee                                                             |          |
| 6.  | Supplementry Fee                                                        |          |
| 7.  | Others                                                                  | 1        |
|     | TOTAL                                                                   | 25000 -  |
| Byc | ash / Cheque / D.D. No.                                                 | h.       |



















ENROLMENT No. WW/40449

Roll 06. 1586126



## मास्टर ऑफ कम्प्यूटर एप्लिकेशन

MASTER OF COMPUTER APPLICATION

प्रमाणित किया जाता है कि कु. म्टीटिस्सा निखाक्

२०९७ में इस विश्वविद्यालय की मास्टर ऑफ़ कम्प्यूटर एप्लिकेशन प्रशंसर श्रेणी में उत्तीर्ण की। उन्हें आज मास्टर ऑफ परीक्षा कम्प्यूटर एप्लिकेशन की उपाधि प्रदान की जाती है।

This is to certify that The Neelimbe Nighted having passed the MASTER OF COMPUTER APPLICATION Examination of 2018 of the University in the Genet Division, is admitted today to the degree of MASTER OF COMPUTER APPLICATION.

रावपुर, छल्लीसगढ़, (भारत) Bais - 27 AUG 2018 Pate on 2 9 NOV 2018



| Book No 132                               | Nº 006570                                                                |
|-------------------------------------------|-------------