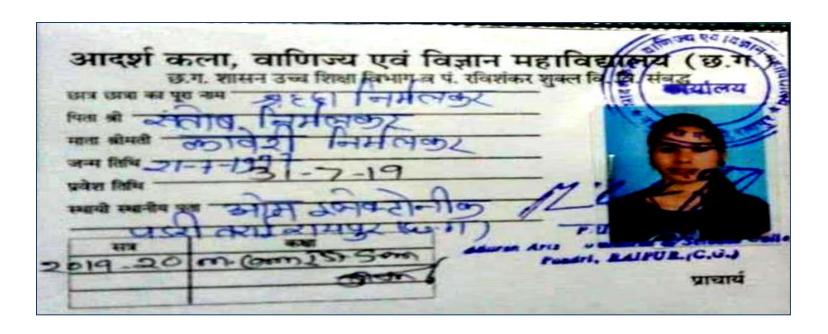

|  |
| W.F.                                 | 20.                     |  |
|                                      |                         |  |
|                                      |                         |  |
| TOTAL                                | 8120                    |  |
| nature of Depositor > Tax            |                         |  |
| ress                                 | ţ                       |  |
|                                      | Pay by Cash Onl         |  |



# Arts & Commerce Girls College Devendra Nagar, Raipur (C.G.) Ph. 0771-2582761, 4055494 IDENTITY CARD Student Name Showha Tiwari Father's Name Ramgo pal Tiwari Address Lodhi paria Tay himal Chauk Baipun (C.C.) Ph./Mo. No. 9993079228 Date of Birth 08-01-1997 Blood Group A Positive





| ST. VINCENT PALLOTTI COL                     | LEGE, RAIPUR     |
|----------------------------------------------|------------------|
| Student's Copy Central Bank (College Campus) | No.: 5633        |
| Name of Student                              | nuech            |
| class M-Com-T                                | Vear 2019-20     |
| Accounts No.: 3453545095                     |                  |
| Particulars                                  | Amount           |
| Maintenance / Tuition Fund                   | 16000            |
| um'fec                                       | 100              |
| 13                                           | · 100 000        |
| 2. 169                                       | S S S            |
|                                              |