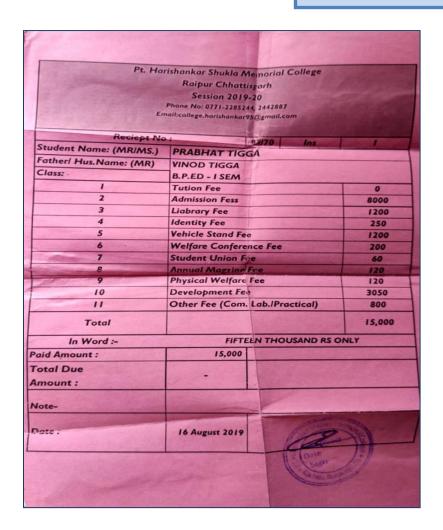

Book Series ADM - 30 Receipt No. : **Durga Education Society's** Sau. Kusum Tai Dabke Law College Raipur (C.G.) Name of Student: Himanshy Asudami **Tuition Fees** Rs. 6500) Admission Fees Rs. 1000/-Cost of stationery Fees Rs. 50/-4. Library Caution Money Rs. 300/-Reading Room Fees Rs. 100/-**Development & Maintenance Fund** Rs. 300/-**Identity Card Fees** Rs. 50/-**University Enrolment Fees** Rs\_100/-9. **Immigration Fees** Rs\_300/-10 Physical Welfare Levy Rs. 150/-Rs. 200/-11 Student Union Fees Rs. 300/-42 Prize Distribution Fees Rs-300/ Practical Fees (for each Practical Paper) T3. Rs. 50/-Cycle Stand Fees 14. 15. University Union Fees Processing for 16. UNIV 17. TOTAL Rs. 9050 Recd. Rs. (In words) Hine Thousand field) Date: 30/7/19