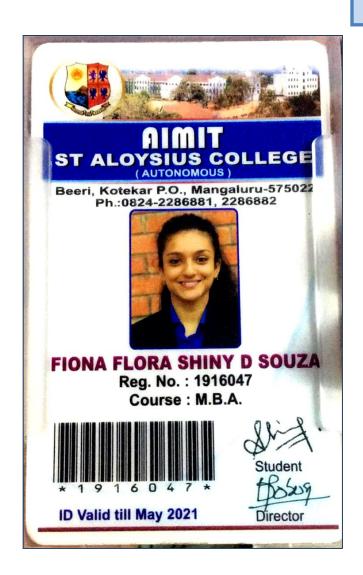

## St. Vincent Pallotti College, Raipur (C.G)

## **5.2.2** Students progressing to Higher Education









#### The Institute of Cost Accountants of India

(Statutory body under an Act of Parliament)

Intermediate Result For June 2019 Term

| Name of Student:  | DEEPAK RAI  |  |
|-------------------|-------------|--|
| Roll No.:         | 107332      |  |
| Registration No.: | 01181033219 |  |
| Syllabus:         | 2016        |  |

|         | Paper 05 | Paper 06 | Paper 07 | Paper 08 | Total |
|---------|----------|----------|----------|----------|-------|
| Group I | 51       | 55       | 59       | 43       | 208   |

Exam Status:

\*Group 1 Completed\*

Note: The Institute of Cost Accountants of India is not responsible for any inadvertent error that may have crept in the results being published in NET. The results published on net are for immediate information to the examinees. Th