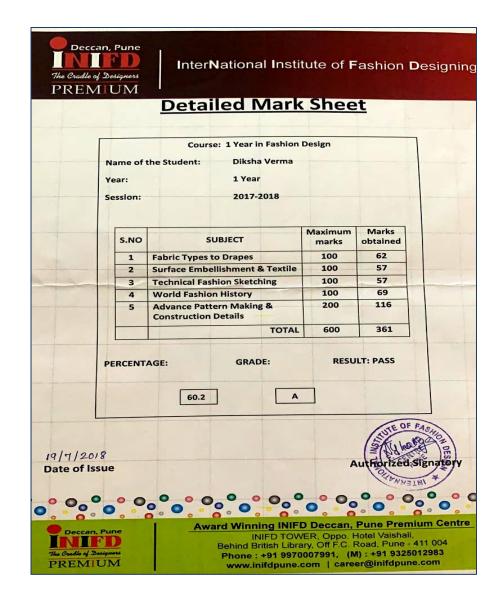

|          |
| 2.  | Registration / Admission                                                |          |
| 3.  | Installment                                                             | & S000 - |
| 4.  | Examination Semester                                                    | 1        |
| 5.  | Library Fee                                                             |          |
| 6.  | Supplementry Fee                                                        |          |
| 7.  | Others                                                                  | 1        |
|     | TOTAL                                                                   | 25000 -  |
| Byc | ash / Cheque / D.D. No.                                                 | h.       |



















ENROLMENT No. WW/40449

Roll 06. 1586126



## मास्टर ऑफ कम्प्यूटर एप्लिकेशन

MASTER OF COMPUTER APPLICATION

प्रमाणित किया जाता है कि कु. म्टीटिस्सा निखाक्

२०९७ में इस विश्वविद्यालय की मास्टर ऑफ़ कम्प्यूटर एप्लिकेशन प्रशंसर श्रेणी में उत्तीर्ण की। उन्हें आज मास्टर ऑफ परीक्षा कम्प्यूटर एप्लिकेशन की उपाधि प्रदान की जाती है।

This is to certify that The Neelimbe Nighted having passed the MASTER OF COMPUTER APPLICATION Examination of 2018 of the University in the Genet Division, is admitted today to the degree of MASTER OF COMPUTER APPLICATION.

रावपुर, छल्लीसगढ़, (भारत) Bais - 27 AUG 2018 Pate on 2 9 NOV 2018



| Book No 132                               | Nº 006570                                                                |
|-------------------------------------------|-----------