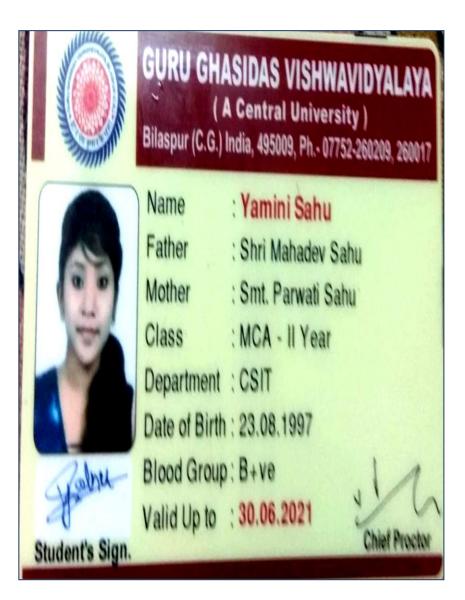

|          |
| 2.  | Registration / Admission                                                |          |
| 3.  | Installment                                                             | & S000 - |
| 4.  | Examination Semester                                                    | 1        |
| 5.  | Library Fee                                                             |          |
| 6.  | Supplementry Fee                                                        |          |
| 7.  | Others                                                                  | 1        |
|     | TOTAL                                                                   | 25000 -  |
| Byc | ash / Cheque / D.D. No.                                                 | h.       |



















ENROLMENT No. WW/40449

Roll 06. 1586126



## मास्टर ऑफ कम्प्यूटर एप्लिकेशन

MASTER OF COMPUTER APPLICATION

प्रमाणित किया जाता है कि कु. म्टीटिस्सा निखाक्

२०९७ में इस विश्वविद्यालय की मास्टर ऑफ़ कम्प्यूटर एप्लिकेशन प्रशंसर श्रेणी में उत्तीर्ण की। उन्हें आज मास्टर ऑफ परीक्षा कम्प्यूटर एप्लिकेशन की उपाधि प्रदान की जाती है।

This is to certify that The Neelimbe Nighted having passed the MASTER OF COMPUTER APPLICATION Examination of 2018 of the University in the Genet Division, is admitted today to the degree of MASTER OF COMPUTER APPLICATION.

रावपुर, छल्लीसगढ़, (भारत) Bais - 27 AUG 2018 Pate on 2 9 NOV 2018



| Book No 132                               | Nº 006570                                                                |
|-------------------------------------------|-----