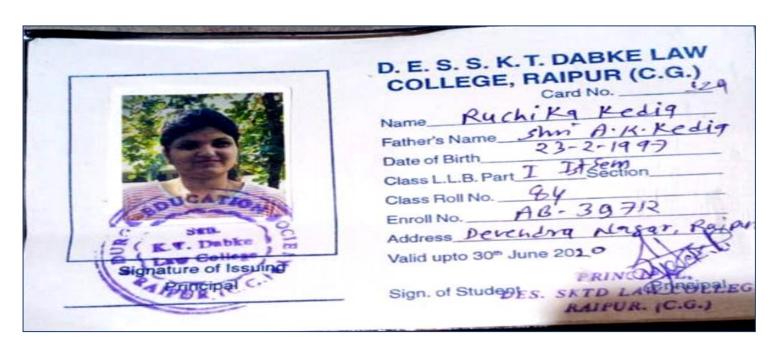

|  |
| W.F.                                 | 20.                     |  |
|                                      |                         |  |
|                                      |                         |  |
| TOTAL                                | 8120                    |  |
| nature of Depositor > Tax            |                         |  |
| ress                                 | ţ                       |  |
|                                      | Pay by Cash Onl         |  |



# Arts & Commerce Girls College Devendra Nagar, Raipur (C.G.) Ph. 0771-2582761, 4055494 IDENTITY CARD Student Name Showha Tiwari Father's Name Ramgo pal Tiwari Address Lodhi paria Tay himal Chauk Baipun (C.C.) Ph./Mo. No. 9993079228 Date of Birth 08-01-1997 Blood Group A Positive





| ST. VINCENT PALLOTTI COL                     | LEGE, RAIPUR     |
|----------------------------------------------|------------------|
| Student's Copy Central Bank (College Campus) | No.: 5633        |
| Name of Student                              | nuech            |
| class M-Com-T                                | Vear 2019-20     |
| Accounts No.: 3453545095                     |                  |
| Particulars                                  | Amount           |
| Maintenance / Tuition Fund                   | 16000            |
| um'fec                                       | 100              |
| 13                                           | · 100 000        |
| 2. 169                                       | S S S            |
|                                              | 1