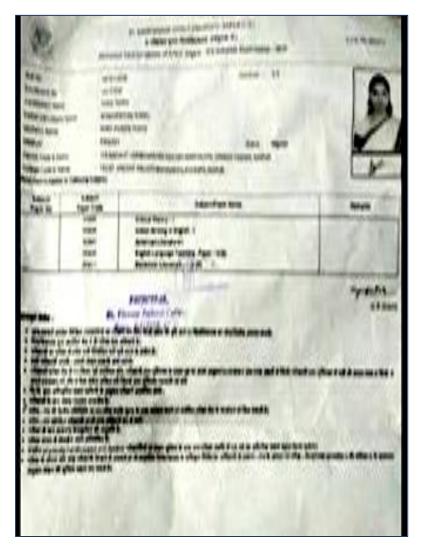

#### The Institute of Cost Accountants of India

(Statutory body under an Act of Parliament)

Intermediate Result For June 2019 Term

| Name of Student:  | DEEPAK RAI  |  |
|-------------------|-------------|--|
| Roll No.:         | 107332      |  |
| Registration No.: | 01181033219 |  |
| Syllabus:         | 2016        |  |

|         | Paper 05 | Paper 06 | Paper 07 | Paper 08 | Total |
|---------|----------|----------|----------|----------|-------|
| Group I | 51       | 55       | 59       | 43       | 208   |

Exam Status:

\*Group 1 Completed\*

Note: The Institute of Cost Accountants of India is not responsible for any inadvertent error that may have crept in the results being published in NET. The results published on net are for immediate information to the examinees. These can not be treated as original marksheets.

#### Instructions:

. In marks A means - Absent . D means - Not applied

. E/F means - Exempted

Back