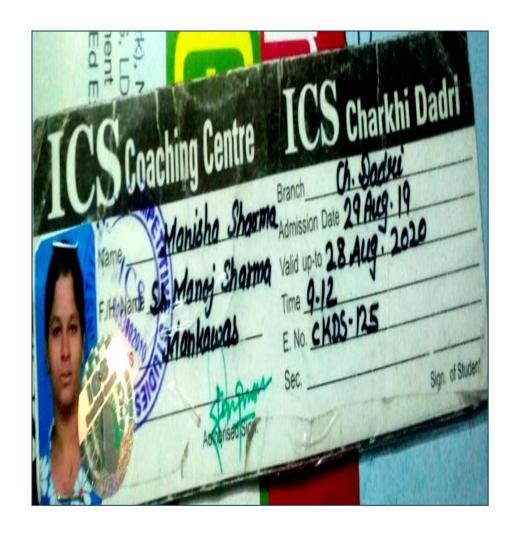

|          |
| 2.  | Registration / Admission                                                |          |
| 3.  | Installment                                                             | & S000 - |
| 4.  | Examination Semester                                                    | 1        |
| 5.  | Library Fee                                                             |          |
| 6.  | Supplementry Fee                                                        |          |
| 7.  | Others                                                                  | 1        |
|     | TOTAL                                                                   | 25000 -  |
| Byc | ash / Cheque / D.D. No.                                                 | h.       |



















ENROLMENT No. WW/40449

Roll 06. 1586126



## मास्टर ऑफ कम्प्यूटर एप्लिकेशन

MASTER OF COMPUTER APPLICATION

प्रमाणित किया जाता है कि कु. म्टीटिस्सा निखाक्

२०९७ में इस विश्वविद्यालय की मास्टर ऑफ़ कम्प्यूटर एप्लिकेशन प्रशंसर श्रेणी में उत्तीर्ण की। उन्हें आज मास्टर ऑफ परीक्षा कम्प्यूटर एप्लिकेशन की उपाधि प्रदान की जाती है।

This is to certify that The Neelimbe Nighted having passed the MASTER OF COMPUTER APPLICATION Examination of 2018 of the University in the Genet Division, is admitted today to the degree of MASTER OF COMPUTER APPLICATION.

रावपुर, छल्लीसगढ़, (भारत) Bais - 27 AUG 2018 Pate on 2 9 NOV 2018



| Book No 132                               | Nº 006570                                                                |
|-------------------------------------------|---