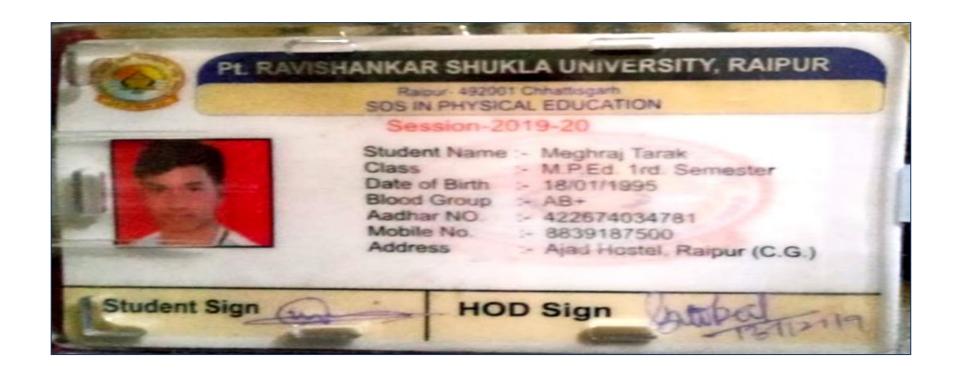

120                     |  |
|                                      |                         |  |
| ( to ) 6/10                          | ( Constitution          |  |
| TO WELL STORY                        | The Militer             |  |
|                                      | 1 3                     |  |
| W.F.                                 | 20.                     |  |
|                                      |                         |  |
|                                      |                         |  |
| TOTAL                                | 8120                    |  |
| nature of Depositor > Tax            |                         |  |
| ress                                 | ţ                       |  |
|                                      | Pay by Cash Onl         |  |



# Arts & Commerce Girls College Devendra Nagar, Raipur (C.G.) Ph. 0771-2582761, 4055494 IDENTITY CARD Student Name Showha Tiwari Father's Name Ramgo pal Tiwari Address Lodhi paria Tay himal Chauk Baipun (C.C.) Ph./Mo. No. 9993079228 Date of Birth 08-01-1997 Blood Group A Positive





| ST. VINCENT PALLOTTI COL                     | LEGE, RAIPUR     |
|----------------------------------------------|------------------|
| Student's Copy Central Bank (College Campus) | No.: 5633        |
| Name of Student                              | nuech            |
| class M-Com-T                                | Vear 2019-20     |
| Accounts No.: 3453545095                     |                  |
| Particulars                                  | Amount           |
| Maintenance / Tuition Fund