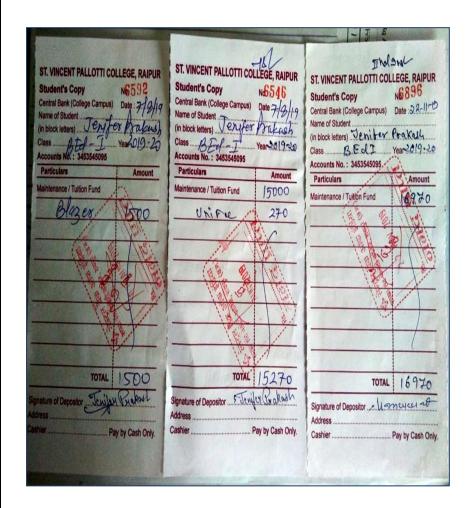

| ST. VINCENT PALLOTTI COL                         | LEGE, RAIPUR      |
|--------------------------------------------------|-------------------|
| Student's Copy Central Bank (College Campus)     | No.3817           |
| (in block letters) Ambalike Class M. Com III dun | 8 Styl            |
| Accounts No.: 3453545095                         | Year 2016-19      |
| Particulars                                      | Amount            |
| Maintenance / Tuition Pund                       | 14500             |
| 12 3                                             | 7                 |
| and the second                                   | 2 6               |
|                                                  | 2                 |
| THE LANGE                                        | 3                 |
|                                                  | 1                 |
|                                                  |                   |
|                                                  |                   |
|                                                  |                   |
|                                                  | THE RESERVE       |
| TOTAL                                            | 14500             |
| * 450                                            |                   |
| Signature of Depositor                           |                   |
| Address                                          | Pay by Cash Only. |

| 1262121                                       |                                                                                                                                                                                                                                                                                                                                                                                                                                                                                                                                                                                                                                                                                                                                                                                                                                                                                                                                                                                                                                                                                                                                                                                                                                                                                                                                                                                                                                                                                                                                                                                                                                                                                                                                                                                                                                                                                                                                                                                                                                                                                                                                |
|-----------------------------------------------|--------------------------------------------------------------------------------------------------------------------------------------------------------------------------------------------------------------------------------------------------------------------------------------------------------------------------------------------------------------------------------------------------------------------------------------------------------------------------------------------------------------------------------------------------------------------------------------------------------------------------------------------------------------------------------------------------------------------------------------------------------------------------------------------------------------------------------------------------------------------------------------------------------------------------------------------------------------------------------------------------------------------------------------------------------------------------------------------------------------------------------------------------------------------------------------------------------------------------------------------------------------------------------------------------------------------------------------------------------------------------------------------------------------------------------------------------------------------------------------------------------------------------------------------------------------------------------------------------------------------------------------------------------------------------------------------------------------------------------------------------------------------------------------------------------------------------------------------------------------------------------------------------------------------------------------------------------------------------------------------------------------------------------------------------------------------------------------------------------------------------------|
| ST. VINCENT PALLOTTI COL                      | LEGE, RAIPUR                                                                                                                                                                                                                                                                                                                                                                                                                                                                                                                                                                                                                                                                                                                                                                                                                                                                                                                                                                                                                                                                                                                                                                                                                                                                                                                                                                                                                                                                                                                                                                                                                                                                                                                                                                                                                                                                                                                                                                                                                                                                                                                   |
| Student's Copy                                | No. 6431                                                                                                                                                                                                                                                                                                                                                                                                                                                                                                                                                                                                                                                                                                                                                                                                                                                                                                                                                                                                                                                                                                                                                                                                                                                                                                                                                                                                                                                                                                                                                                                                                                                                                                                                                                                                                                                                                                                                                                                                                                                                                                                       |
| Central Bank (College Campus) Name of Student | Date : 0.2 8.1                                                                                                                                                                                                                                                                                                                                                                                                                                                                                                                                                                                                                                                                                                                                                                                                                                                                                                                                                                                                                                                                                                                                                                                                                                                                                                                                                                                                                                                                                                                                                                                                                                                                                                                                                                                                                                                                                                                                                                                                                                                                                                                 |
| (in block letters) De and C                   | 200                                                                                                                                                                                                                                                                                                                                                                                                                                                                                                                                                                                                                                                                                                                                                                                                                                                                                                                                                                                                                                                                                                                                                                                                                                                                                                                                                                                                                                                                                                                                                                                                                                                                                                                                                                                                                                                                                                                                                                                                                                                                                                                            |
| T 2000 191                                    | Year2019-20                                                                                                                                                                                                                                                                                                                                                                                                                                                                                                                                                                                                                                                                                                                                                                                                                                                                                                                                                                                                                                                                                                                                                                                                                                                                                                                                                                                                                                                                                                                                                                                                                                                                                                                                                                                                                                                                                                                                                                                                                                                                                                                    |
| Accounts No. : 3453545095                     |                                                                                                                                                                                                                                                                                                                                                                                                                                                                                                                                                                                                                                                                                                                                                                                                                                                                                                                                                                                                                                                                                                                                                                                                                                                                                                                                                                                                                                                                                                                                                                                                                                                                                                                                                                                                                                                                                                                                                                                                                                                                                                                                |
| Particulars                                   | Amount                                                                                                                                                                                                                                                                                                                                                                                                                                                                                                                                                                                                                                                                                                                                                                                                                                                                                                                                                                                                                                                                                                                                                                                                                                                                                                                                                                                                                                                                                                                                                                                                                                                                                                                                                                                                                                                                                                                                                                                                                                                                                                                         |
| Maintenance / Tuition Fund                    | 4200                                                                                                                                                                                                                                                                                                                                                                                                                                                                                                                                                                                                                                                                                                                                                                                                                                                                                                                                                                                                                                                                                                                                                                                                                                                                                                                                                                                                                                                                                                                                                                                                                                                                                                                                                                                                                                                                                                                                                                                                                                                                                                                           |
| _ UN FEC                                      | 120                                                                                                                                                                                                                                                                                                                                                                                                                                                                                                                                                                                                                                                                                                                                                                                                                                                                                                                                                                                                                                                                                                                                                                                                                                                                                                                                                                                                                                                                                                                                                                                                                                                                                                                                                                                                                                                                                                                                                                                                                                                                                                                            |
|                                               | 81/8                                                                                                                                                                                                                                                                                                                                                                                                                                                                                                                                                                                                                                                                                                                                                                                                                                                                                                                                                                                                                                                                                                                                                                                                                                                                                                                                                                                                                                                                                                                                                                                                                                                                                                                                                                                                                                                                                                                                                                                                                                                                                                                           |
| 13/6                                          | d'St.                                                                                                                                                                                                                                                                                                                                                                                                                                                                                                                                                                                                                                                                                                                                                                                                                                                                                                                                                                                                                                                                                                                                                                                                                                                                                                                                                                                                                                                                                                                                                                                                                                                                                                                                                                                                                                                                                                                                                                                                                                                                                                                          |
| - 1911/163                                    | El anto                                                                                                                                                                                                                                                                                                                                                                                                                                                                                                                                                                                                                                                                                                                                                                                                                                                                                                                                                                                                                                                                                                                                                                                                                                                                                                                                                                                                                                                                                                                                                                                                                                                                                                                                                                                                                                                                                                                                                                                                                                                                                                                        |
|                                               | a di                                                                                                                                                                                                                                                                                                                                                                                                                                                                                                                                                                                                                                                                                                                                                                                                                                                                                                                                                                                                                                                                                                                                                                                                                                                                                                                                                                                                                                                                                                                                                                                                                                                                                                                                                                                                                                                                                                                                                                                                                                                                                                                           |
| i Zili                                        | sea                                                                                                                                                                                                                                                                                                                                                                                                                                                                                                                                                                                                                                                                                                                                                                                                                                                                                                                                                                                                                                                                                                                                                                                                                                                                                                                                                                                                                                                                                                                                                                                                                                                                                                                                                                                                                                                                                                                                                                                                                                                                                                                            |
| 1 STEEL                                       | and the same of th |
|                                               |                                                                                                                                                                                                                                                                                                                                                                                                                                                                                                                                                                                                                                                                                                                                                                                                                                                                                                                                                                                                                                                                                                                                                                                                                                                                                                                                                                                                                                                                                                                                                                                                                                                                                                                                                                                                                                                                                                                                                                                                                                                                                                                                |
|                                               |                                                                                                                                                                                                                                                                                                                                                                                                                                                                                                                                                                                                                                                                                                                                                                                                                                                                                                                                                                                                                                                                                                                                                                                                                                                                                                                                                                                                                                                                                                                                                                                                                                                                                                                                                                                                                                                                                                                                                                                                                                                                                                                                |
|                                               |                                                                                                                                                                                                                                                                                                                                                                                                                                                                                                                                                                                                                                                                                                                                                                                                                                                                                                                                                                                                                                                                                                                                                                                                                                                                                                                                                                                                                                                                                                                                                                                                                                                                                                                                                                                                                                                                                                                                                                                                                                                                                                                                |
|                                               |                                                                                                                                                                                                                                                                                                                                                                                                                                                                                                                                                                                                                                                                                                                                                                                                                                                                                                                                                                                                                                                                                                                                                                                                                                                                                                                                                                                                                                                                                                                                                                                                                                                                                                                                                                                                                                                                                                                                                                                                                                                                                                                                |
| TOTAL                                         | 7650                                                                                                                                                                                                                                                                                                                                                                                                                                                                                                                                                                                                                                                                                                                                                                                                                                                                                                                                                                                                                                                                                                                                                                                                                                                                                                                                                                                                                                                                                                                                                                                                                                                                                                                                                                                                                                                                                                                                                                                                                                                                                                                           |
| Inature of Depositor                          | reft.                                                                                                                                                                                                                                                                                                                                                                                                                                                                                                                                                                                                                                                                                                                                                                                                                                                                                                                                                                                                                                                                                                                                                                                                                                                                                                                                                                                                                                                                                                                                                                                                                                                                                                                                                                                                                                                                                                                                                                                                                                                                                                                          |
| ress                                          | new by Cosh Cel                                                                                                                                                                                                                                                                                                                                                                                                                                                                                                                                                                                                                                                                                                                                                                                                                                                                                                                                                                                                                                                                                                                                                                                                                                                                                                                                                                                                                                                                                                                                                                                                                                                                                                                                                                                                                                                                                                                                                                                                                                                                                                                |
| ner                                           | Pay by Cash Only                                                                                                                                                                                                                                                                                                                                                                                                                                                                                                                                                                                                                                                                                                                                                                                                                                                                                                                                                                                                                                                                                                                                                                                                                                                                                                                                                                                                                                                                                                                                                                                                                                                                                                                                                                                                                                                                                                                                                                                                                                                                                                               |
|                                               | SHE SHE STERNING                                                                                                                                                                                                                                                                                                                                                                                                                                                                                                                                                                                                                                                                                                                                                                                                                                                                                                                                                                                                                                                                                                                                                                                                                                                                                                                                                                                                                                                                                                                                                                                                                                                                                                                                                                                                                                                                                                                                                                                                                                                                                                               |