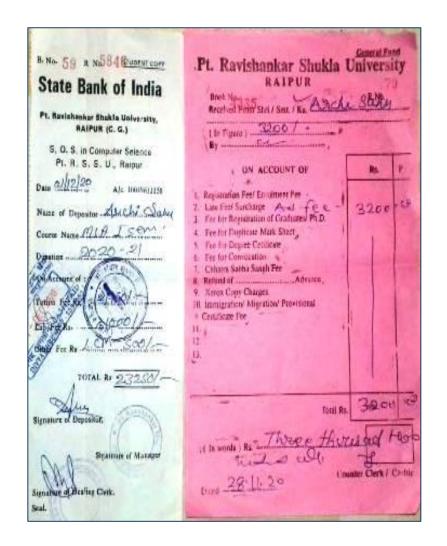

Book Series ADM - 30 Receipt No. : **Durga Education Society's** Sau. Kusum Tai Dabke Law College Raipur (C.G.) Name of Student: Himanshy Asudami **Tuition Fees** Rs. 6500) Admission Fees Rs. 1000/-Cost of stationery Fees Rs. 50/-4. Library Caution Money Rs. 300/-Reading Room Fees Rs. 100/-**Development & Maintenance Fund** Rs. 300/-**Identity Card Fees** Rs. 50/-**University Enrolment Fees** Rs\_100/-9. **Immigration Fees** Rs\_300/-10 Physical Welfare Levy Rs. 150/-Rs. 200/-11 Student Union Fees Rs. 300/-42 Prize Distribution Fees Rs-300/ Practical Fees (for each Practical Paper) T3. Rs. 50/-Cycle Stand Fees 14. 15. University Union Fees Processing for 16. UNIV 17. TOTAL Rs. 9050 Recd. Rs. (In words) Hine Thousand field) Date: 30/7/19