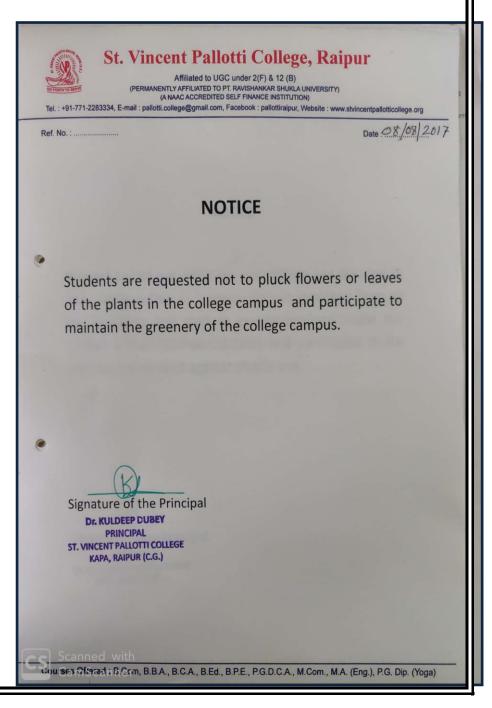

## St. Vincent Pallotti College Principal Kapa, Raipur (C.G.) (AFFILIATED TO PT. RAVISHANKAR SHUKLA UNIVERSITY) Tel.: +91-771-2283334 (A SELF FINANCING INSTITUTION) E-mail: pallotti.college@gmail.com (REGISTERED UNDER VIDYA PROTSAHAN SANGH) Date: 04/09/2016 Ref. No. NOTICE Students are requested not to pluck flowers or leaves of the plants in the college campus and participate to maintain the greenery of the college campus. Signature of the Principal ST. VINCENT PALLOTTI COLLEGE Kapa - Raipur(C.G.) Courses Offered: B.C.A., B.Com., B.B.A., B.Ed., M.Com., P.G.D.C.A.